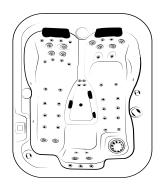

## **DOUBLE 320**

| TECHNICAL INFORMATION     |                            |
|---------------------------|----------------------------|
| Dimensions                | 2.10 x 1.60 x 0.82 m       |
| Shell Coril®              | White or Sterling Silver   |
| Panels                    | Alupanels                  |
| Weight without water      | 300 Kg                     |
| Weight with water         | 1.250 Kg                   |
| Volume                    | 2.8 m3                     |
| EQUIPMENT SPECIFICATIONS  |                            |
| Seats                     | 3 (2 lounged)              |
| Filter                    | 1 (3.25 m2)                |
| Water Capacity            | 950 l                      |
| Drain Valve               | 1                          |
| TECHNICAL SPECIFICATIONS  | DELUXE                     |
| Jets                      | 55                         |
| Circulation Pump          | 1 – 60 W                   |
| Massage Pump              | 2 – 2200 W                 |
| Blower                    | 1 – 850 W                  |
| Disinfection system       | UV & Ozone                 |
| Control box with heater   | 1 – 3000 W                 |
| Illumination              | Multipoint                 |
| ELECTRICAL SPECIFICATIONS |                            |
| Voltage                   | 220-240 V ~ or 380-415 V ~ |
| Max Absorbed Power        | 5310 W                     |
| Frequency                 | 50 Hz                      |
| Amperage                  | 25A or 3x16A               |