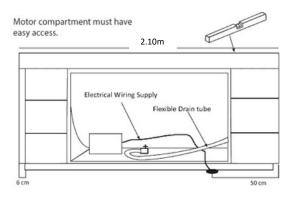

Note: the standard measures may vary ±2cm

**IMPORTANT:** Important: The equipment must be connected to an exclusive and permanent power line capable to support installed power. Lighting and electrical receptacles must be located at least 1.5 meters from the equipment.

The circuit ground wire must be provided to take advantage of the designed-in safety features of the equipment.

The electric installation must be in accordance with actual legislation.