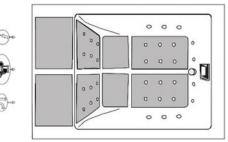

## LOUNGE CONCEPT II DESIGN

| TECHNICAL INFORMATION                     |                      |
|-------------------------------------------|----------------------|
| Dimensions                                | 2.20 x 1.40 x 0.70 m |
| Shell                                     | White                |
| Panels                                    | Alupanels            |
| Weight without water                      | 250 Kg               |
| Weight with water                         | 800 Kg               |
| Volume                                    | 2.16 m3              |
| EQUIPMENT SPECIFICATIONS                  |                      |
| Seats                                     | 2 lounged            |
| Filter                                    | 1 (1.1 m2)           |
| Cover                                     | 1                    |
| Water Capacity                            | 550 l                |
| Drain Valve                               | 1                    |
| TECHNICAL SPECIFICATIONS                  |                      |
| Jets                                      | 35                   |
| Circulation Pump                          | -                    |
| Circulation / Massage Pump                | 1 – 370 / 1500 W     |
| Massage Pump                              |                      |
| Blower                                    | 1 – 1030 W           |
| Disinfection system                       | Ozone                |
| Control box with heater                   | 1 – 3000 W           |
| Illumination                              | Multipoint RGB Leds  |
| ELECTRICAL SPECIFICATIONS                 |                      |
| Voltage                                   | 220-240 V ~          |
| Max Absorbed Power                        | 3370 W               |
| Frequency                                 | 50 Hz                |
| Amperage                                  | 16A                  |
| Noto: the standard measures may yary +2cm |                      |