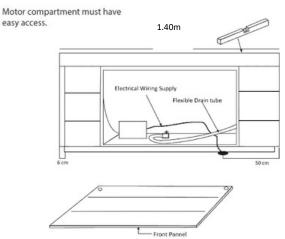

## Note : the standard measures may vary ±2cm

**IMPORTANT:** Important: The equipment must be connected to an exclusive and permanent power line capable to support installed power. Lighting and electrical receptacles must be located at least 1.5 meters from the equipment.

The circuit ground wire must be provided to take advantage of the designed-in safety features of the equipment.

The electric installation must be in accordance with actual legislation.

Vida Dourada has the right to modify every product in this line and technical data without any forewarning.