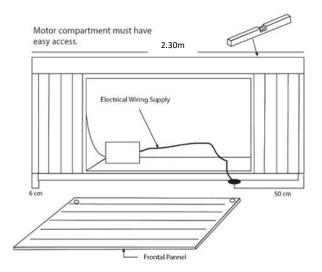

Note: the standard measures may vary ±2cm

**IMPORTANT:** Important: The equipment must be connected to an exclusive and permanent power line capable to support installed power. Lighting and electrical receptacles must be located at least 1.5 meters from the equipment.

The circuit ground wire must be provided to take advantage of the designed-in safety features of the equipment.

The electric installation must be in accordance with actual legislation.