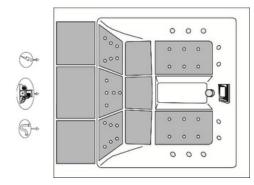

## LOUNGE CONCEPT III DESIGN

| Dimensions                 | 2.20 x 1.90 x 0.80 m |
|----------------------------|----------------------|
| Shell                      | White                |
| Panels                     | AluPanels            |
| Weight without water       | 400 Kg               |
| Weight with water          | 1500 Kg              |
| Volume                     | 3.35 m3              |
| EQUIPMENT SPECIFICATIONS   |                      |
| Seats                      | 3-5 (with 2 lounged) |
| Filter                     | 2 (1.1 m2)           |
| Cover                      | 1                    |
| Water Capacity             | 1100                 |
| Drain Valve                | 1                    |
| TECHNICAL SPECIFICATIONS   |                      |
| Jets                       | 40                   |
| Circulation Pump           | -                    |
| Circulation / Massage Pump | 1 – 370 / 1500 W     |
| Massage Pump               | -                    |
| Blower                     | 1 – 1030 W           |
| Disinfection system        | Ozone                |
| Control box with heater    | 1 – 3000 W           |
| Illumination               | Multipoint RGB Leds  |
| ELECTRICAL SPECIFICATIONS  |                      |
| Voltage                    | 220-240 V ~          |
| AA. Ab. J. D.              | 3370 W               |
| Max Absorbed Power         |                      |
| Frequency                  | 50 Hz                |