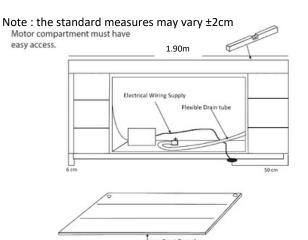

**IMPORTANT:** Important: The equipment must be connected to an exclusive and permanent power line capable to support installed power. Lighting and electrical receptacles must be located at least 1.5 meters from the equipment.

The circuit ground wire must be provided to take advantage of the designed-in safety features of the equipment.

The electric installation must be in accordance with actual legislation.