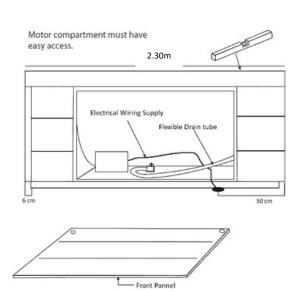

Note : the standard measures may vary ±2cm

**IMPORTANT:** Important: The equipment must be connected to an exclusive and permanent power line capable to support installed power. Lighting and electrical receptacles must be located at least 1.5 meters from the equipment.