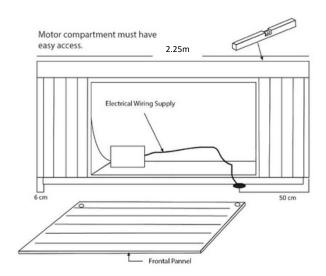

Note : the standard measures may vary ±2cm

**IMPORTANT:** Important: The equipment must be connected to an exclusive and permanent power line capable to support installed power. Lighting and electrical receptacles must be located at least 1.5 meters from the equipment.

The circuit ground wire must be provided to take advantage of the designed-in safety features of the equipment.

The electric installation must be in accordance with actual legislation.