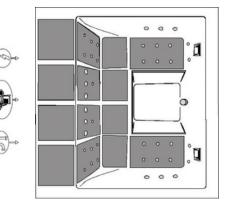

## LOUNGE CONCEPT IV SUPREME

| TECHNICAL INFORMATION      |                            |
|----------------------------|----------------------------|
| Dimensions                 | 2.20 x 2.40 x 0.80 m       |
| Shell Coril <sup>®</sup> - | Any color shell            |
| Panels                     | AluPanels                  |
| Weight without water       | 490 Kg                     |
| Weight with water          | 2140 Кg                    |
| Volume                     | 4.2 m3                     |
| EQUIPMENT SPECIFICATIONS   |                            |
| Seats                      | 4-6 (with2 lounged)        |
| Filter                     | 2 (1.1 m2)                 |
| Cover                      | 1                          |
| Water Capacity             | 1650                       |
| Drain Valve                | 1                          |
| TECHNICAL SPECIFICATIONS   |                            |
| Jets                       | 50 *                       |
| Circulation Pump           | 1 – 180 W                  |
| Circulation / Massage Pump | -                          |
| Massage Pump               | 2 –1500 W                  |
| Blower                     | 1 – 1030 W                 |
| Disinfection system        | UV & Ozone                 |
| Control box with heater    | 1 – 3000 W                 |
| Illumination Multipoint    | RGB Leds                   |
| ELECTRICAL SPECIFICATIONS  |                            |
| Voltage                    | 220-240 V ~ or 380-415 V ~ |
| Max Absorbed Power         | 3370 W                     |
| Frequency                  | 50 Hz                      |
| Amperage                   | 20A or 3x16A               |