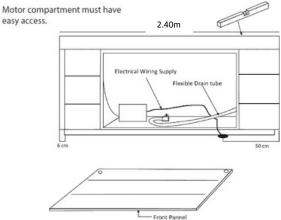

\* Number of jets may depend to the choice of the V-Jets option (standard configuration is C6+A3+E6+G6) Note : the standard measures may vary ±2cm

**IMPORTANT:** Important: The equipment must be connected to an exclusive and permanent power line capable to support installed power. Lighting and electrical receptacles must be located at least 1.5 meters from the equipment.

The circuit ground wire must be provided to take advantage of the designed-in safety features of the equipment.

The electric installation must be in accordance with actual legislation.

Vida Dourada has the right to modify every product in this line and technical data without any forewarning.