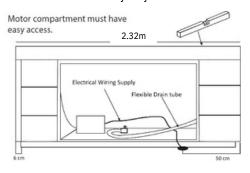

<sup>\*</sup> The spa has a flexible drain valve inside the motor compartment for draining Note : the standard measures may vary ±2cm

**IMPORTANT:** Important: The equipment must be connected to an exclusive and permanent power line capable to support installed power. Lighting and electrical receptacles must be located at least 1.5 meters from the equipment.

The circuit ground wire must be provided to take advantage of the designed-in safety features of the equipment.

The electric installation must be in accordance with actual legislation.