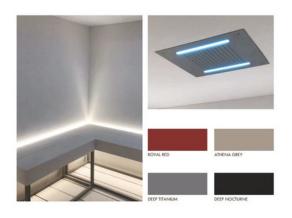

## **OPTIONS**

CHROMOTHERAPY SHOWER

AUTOMATIC SEWAGE VALVE

ESSENCE PUMP

PRE-FILTER

AUDIO BLUETOOTH 2 COLUMNS

SPECIAL COLOR CABIN

- White Solid Surface cabin
- Alu and Solid Surface benches
- White LEDS Kit for the bench