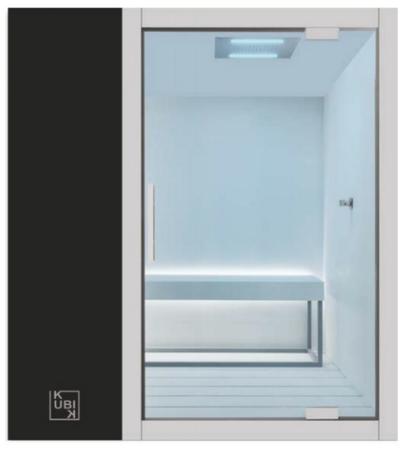

## **KUBIK**

|         | NUMBER OF PEOPLE | DIMENSIONS   | STEAM GENERATOR |
|---------|------------------|--------------|-----------------|
| KUBIK M | 2                | *1.35 X 1.80 | Helo 6.0 kW     |
| KUBIK L | 4                | *2.00 X 1.80 | Helo 6.0 kW     |
| KUBIK   | 5                | *2.50 X 1.80 | Helo 9.0 kW     |

<sup>\*</sup> The measures presented refer to the minimum space that must be guaranteed for the assembly of the product.

STEAM GENERATOR HELO