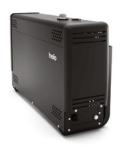

<sup>\*</sup> The measures presented refer to the minimum space that must be guaranteed for the assembly of the product.

STEAM GENERATOR HELO