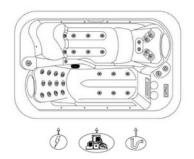

## **ZETA 2.0**

| Jata     32       Shell     White       Panels     EcoWood       Weight without water     300 Kg       Weight without water     300 Kg       Volume     24 m3 <b>ECUIPMENT SPECIFICATIONS</b> 2 (1 lounged)       Filter     1 (5.5 m2)       Circulation / Massage Pump     1 - 370/1500 W       Massage Pump     -       Blower     -       Disinfection system     Coone       Control box with heater     1 - 3000 W       Chromotherapy Leds     Multipoint       Cover     1 - 3000 W       Water Capacity     So50 I       Drain Valve     So50 I       Vater Capacity     So50 I       Oral So                                                                                                                                                                                                                                                                                                                                                                                                                                                                                                                                                                                                                                                                                                                                                                                                                                                                                                                                                                                                                                                | TECHNICAL INFORMATION        |                            |
|-------------------------------------------------------------------------------------------------------------------------------------------------------------------------------------------------------------------------------------------------------------------------------------------------------------------------------------------------------------------------------------------------------------------------------------------------------------------------------------------------------------------------------------------------------------------------------------------------------------------------------------------------------------------------------------------------------------------------------------------------------------------------------------------------------------------------------------------------------------------------------------------------------------------------------------------------------------------------------------------------------------------------------------------------------------------------------------------------------------------------------------------------------------------------------------------------------------------------------------------------------------------------------------------------------------------------------------------------------------------------------------------------------------------------------------------------------------------------------------------------------------------------------------------------------------------------------------------------------------------------------------------------------------------------------------------|------------------------------|----------------------------|
| Number     Number       Shell     White       Panels     EcoWood       Weight without water     300 Kg       Weight with water     1150 Kg       Volume     2.4 m3       EQUIPMENT SPECIFICATIONS     2 (1 lounged)       Filter     1.5.5 m2)       Circulation / Massage Pump     1.4 370/1500 W       Massage Pump     -       Blower     -       Disinfection system     Ozone       Control box with heater     1.3000 W       Chormotherapy Leds     Multipoint       Cover     350 I       Water Capacity     850 I       Drain Valve     20240 V~org 380-415 V~       Voltage     3200 W       Kater SpecificATIONS     20240 V~org 380-415 V~                                                                                                                                                                                                                                                                                                                                                                                                                                                                                                                                                                                                                                                                                                                                                                                                                                                                                                                                                                                                                                    | Dimensions                   | 2.16 x 1.40 x 0.80 m       |
| PanelsEcoWoodWeight without water300 KgWeight with water150 KgVolume24 m3EQUIPMENT SPECIFICATIONS2 (1 lounged)Seats2 (1 lounged)Filter1 (5.5 m2)Circulation / Massage Pump1 - 370/1500 WBlower0Disinfection system020neControl box with heater020neChromotherapy Leds1 - 3000 WCover1Water CapacitySo 1Water Capacity850 1Drain Valve1Voltage20-240 V ~ or 380-415 V ~Yoltage3370 WFrequency50 Hz                                                                                                                                                                                                                                                                                                                                                                                                                                                                                                                                                                                                                                                                                                                                                                                                                                                                                                                                                                                                                                                                                                                                                                                                                                                                                         | Jets                         | 32                         |
| Weight without water300 KgWeight without water1150 KgVolume2.4 m3EQUIPMENT SPECIFICATIONSEQUIPMENT SPECIFICATIONSSeats2 (1 lounged)Filter1 (5.5 m2)Circulation / Massage Pump1 – 370/1500 WMassage Pump-Blower-Disinfection systemOzoneControl box with heater1 – 3000 WChromotherapy LedsMultipointCover1Water Capacity\$50 IDrain Valve1Voltage220-240 V ~ or 380-415 V ~Max Absorbed Power\$0 Hz                                                                                                                                                                                                                                                                                                                                                                                                                                                                                                                                                                                                                                                                                                                                                                                                                                                                                                                                                                                                                                                                                                                                                                                                                                                                                       | Shell                        | White                      |
| Weight with water1150 KgWolume2.4 m3EQUIPMENT SPECIFICATIONSSeats2 (1 lounged)Filter1 (5.5 m2)Circulation / Massage Pump1 – 370/1500 WMassage Pump-Blower-Disinfection systemOzoneControl box with heater1 – 3000 WChromotherapy LedsMultipointCover1Water Capacity\$50 1Drain Valve\$50 1Voltage20:240 V ~ or 380-415 V ~Max Absorbed Power3370 WFrequency50 Hz                                                                                                                                                                                                                                                                                                                                                                                                                                                                                                                                                                                                                                                                                                                                                                                                                                                                                                                                                                                                                                                                                                                                                                                                                                                                                                                          | Panels                       | EcoWood                    |
| Volume     2.4 m3       EQUIPMENT SPECIFICATIONS     2 (1 lounged)       Filter     2 (1 lounged)       Filter     1 (5.5 m2)       Circulation / Massage Pump     1 – 370/1500 W       Massage Pump     -       Biower     -       Disinfection system     Ozone       Control box with heater     1 – 3000 W       Chromotherapy Leds     Multipoint       Cover     1       Water Capacity     850 1       Drain Valve     850 1       Voltage     20-240 V~ or 380-415 V~       Max Absorbed Power     370 W                                                                                                                                                                                                                                                                                                                                                                                                                                                                                                                                                                                                                                                                                                                                                                                                                                                                                                                                                                                                                                                                                                                                                                          | Weight without water         | 300 Kg                     |
| EQUIPMENT SPECIFICATIONS   Seats 2 (1 lounged)   Filter 1 (5.5 m2)   Circulation / Massage Pump 1 – 370/1500 W   Massage Pump -   Blower -   Disinfection system Ozone   Control box with heater 1 – 3000 W   Chromotherapy Leds Multipoint   Cover 1   Water Capacity 850 I   Drain Valve 1   Voltage 200-240 V ~ or 380-415 V ~   Max Absorbed Power 3370 W                                                                                                                                                                                                                                                                                                                                                                                                                                                                                                                                                                                                                                                                                                                                                                                                                                                                                                                                                                                                                                                                                                                                                                                                                                                                                                                             | Weight with water            | 1150 Кg                    |
| Seats2 (1 lounged)Filter1 (5.5 m2)Circulation / Massage Pump1 - 370/1500 WMassage Pump-Bower-Disinfection systemOzoneControl box with heater1 - 3000 WControl box with heaterMultipointCover1Water CapacitySon 1Drain ValveSon 1Drain Valve20-240 V con 380-415 V con 380-415 V con 380-415 V con 370 WVoltage3270 WMax Absorbed PowerSon 1FrequencySon 1State State St | Volume                       | 2.4 m3                     |
| Filter1 (5.5 m2)Circulation / Massage Pump1 – 370/1500 WMassage Pump-Blower-Disinfection systemOzoneControl box with heater1 – 3000 WControl box with heaterMultipointCover1Water CapacityS50 IDrain Valve1ELECTRICAL SPECIFICATIONS200-240 V ~ or 380-415 V ~Voltage3370 WFrequency50 Hz                                                                                                                                                                                                                                                                                                                                                                                                                                                                                                                                                                                                                                                                                                                                                                                                                                                                                                                                                                                                                                                                                                                                                                                                                                                                                                                                                                                                 | EQUIPMENT SPECIFICATIONS     |                            |
| Circulation / Massage Pump1 - 370/1500 WMassage Pump-Blower-Disinfection systemOzoneControl box with heater1 - 3000 WChromotherapy LedsMultipointCover1WATER CIRCUIT SPECIFICATIONSS50 IWater Capacity1Drain Valve1ELECTRICAL SPECIFICATIONS220-240 V ~ or 380-415 V ~Voltage3370 WFrequency50 Hz                                                                                                                                                                                                                                                                                                                                                                                                                                                                                                                                                                                                                                                                                                                                                                                                                                                                                                                                                                                                                                                                                                                                                                                                                                                                                                                                                                                         | Seats                        | 2 (1 lounged)              |
| Massage Pump-Blower-Disinfection systemOzoneControl box with heater1 – 3000 WChromotherapy LedsMultipointCover1WATER CIRCUIT SPECIFICATIONSS50 IWater Capacity850 IDrain Valve1ELECTRICAL SPECIFICATIONS220-240 V ~ or 380-415 V ~Voltage3270 WFrequency50 Hz                                                                                                                                                                                                                                                                                                                                                                                                                                                                                                                                                                                                                                                                                                                                                                                                                                                                                                                                                                                                                                                                                                                                                                                                                                                                                                                                                                                                                             | Filter                       | 1 (5.5 m2)                 |
| Blower-Disinfection systemOzoneControl box with heater1 – 3000 WChromotherapy LedsMultipointCover1WATER CIRCUIT SPECIFICATIONSSo IWater Capacity850 IDrain Valve1ELECTRICAL SPECIFICATIONS220-240 V ~ or 380-415 V ~Voltage3370 WFrequency50 Hz                                                                                                                                                                                                                                                                                                                                                                                                                                                                                                                                                                                                                                                                                                                                                                                                                                                                                                                                                                                                                                                                                                                                                                                                                                                                                                                                                                                                                                           | Circulation / Massage Pump   | 1 – 370/1500 W             |
| Disinfection systemOzoneControl box with heater1 – 3000 WChromotherapy LedsMultipointCover1WATER CIRCUIT SPECIFICATIONSS0 1Water Capacity850 1Drain Valve1Prain Valve220-240 V ~ or 380-415 V ~Max Absorbed Power3370 WFrequency50 Hz                                                                                                                                                                                                                                                                                                                                                                                                                                                                                                                                                                                                                                                                                                                                                                                                                                                                                                                                                                                                                                                                                                                                                                                                                                                                                                                                                                                                                                                     | Massage Pump                 | -                          |
| Control box with heater1 – 300 WChromotherapy LedsMultipointCover1WATER CIRCUIT SPECIFICATIONS850 IWater Capacity850 IDrain Valve1ELECTRICAL SPECIFICATIONSVoltage220-240 V ~ or 380-415 V ~Max Absorbed Power3370 WFrequency50 Hz                                                                                                                                                                                                                                                                                                                                                                                                                                                                                                                                                                                                                                                                                                                                                                                                                                                                                                                                                                                                                                                                                                                                                                                                                                                                                                                                                                                                                                                        | Blower                       | -                          |
| Chromotherapy LedsMultipointCover1WATER CIRCUIT SPECIFICATIONS850 IWater Capacity850 IDrain Valve1ELECTRICAL SPECIFICATIONS20-240 V ~ or 380-415 V ~Voltage3370 WFrequency50 Hz                                                                                                                                                                                                                                                                                                                                                                                                                                                                                                                                                                                                                                                                                                                                                                                                                                                                                                                                                                                                                                                                                                                                                                                                                                                                                                                                                                                                                                                                                                           | Disinfection system          | Ozone                      |
| Cover1WATER CIRCUIT SPECIFICATIONSS50 IWater Capacity850 IDrain Valve1ELECTRICAL SPECIFICATIONS20-240 V ~ or 380-415 V ~Voltage220-240 V ~ or 380-415 V ~Max Absorbed Power3370 WFrequency50 Hz                                                                                                                                                                                                                                                                                                                                                                                                                                                                                                                                                                                                                                                                                                                                                                                                                                                                                                                                                                                                                                                                                                                                                                                                                                                                                                                                                                                                                                                                                           | Control box with heater      | 1 – 3000 W                 |
| WATER CIRCUIT SPECIFICATIONSWater Capacity\$50 IDrain Valve1ELECTRICAL SPECIFICATIONSVoltage220-240 V ~ or 380-415 V ~Max Absorbed Power3370 WFrequency50 Hz                                                                                                                                                                                                                                                                                                                                                                                                                                                                                                                                                                                                                                                                                                                                                                                                                                                                                                                                                                                                                                                                                                                                                                                                                                                                                                                                                                                                                                                                                                                              | Chromotherapy Leds           | Multipoint                 |
| Water Capacity850 IDrain Valve1ELECTRICAL SPECIFICATIONS20-240 V ~ or 380-415 V ~Voltage20-240 V ~ or 380-415 V ~Max Absorbed Power3370 WFrequency50 Hz                                                                                                                                                                                                                                                                                                                                                                                                                                                                                                                                                                                                                                                                                                                                                                                                                                                                                                                                                                                                                                                                                                                                                                                                                                                                                                                                                                                                                                                                                                                                   | Cover                        | 1                          |
| Drain Valve 1   ELECTRICAL SPECIFICATIONS 220-240 V ~ or 380-415 V ~   Voltage 220-240 V ~ or 380-415 V ~   Max Absorbed Power 3370 W   Frequency 50 Hz                                                                                                                                                                                                                                                                                                                                                                                                                                                                                                                                                                                                                                                                                                                                                                                                                                                                                                                                                                                                                                                                                                                                                                                                                                                                                                                                                                                                                                                                                                                                   | WATER CIRCUIT SPECIFICATIONS |                            |
| ELECTRICAL SPECIFICATIONS   Voltage 220-240 V ~ or 380-415 V ~   Max Absorbed Power 3370 W   Frequency 50 Hz                                                                                                                                                                                                                                                                                                                                                                                                                                                                                                                                                                                                                                                                                                                                                                                                                                                                                                                                                                                                                                                                                                                                                                                                                                                                                                                                                                                                                                                                                                                                                                              | Water Capacity               | 850 I                      |
| Voltage220-240 V ~ or 380-415 V ~Max Absorbed Power3370 WFrequency50 Hz                                                                                                                                                                                                                                                                                                                                                                                                                                                                                                                                                                                                                                                                                                                                                                                                                                                                                                                                                                                                                                                                                                                                                                                                                                                                                                                                                                                                                                                                                                                                                                                                                   | Drain Valve                  | 1                          |
| Max Absorbed Power 3370 W   Frequency 50 Hz                                                                                                                                                                                                                                                                                                                                                                                                                                                                                                                                                                                                                                                                                                                                                                                                                                                                                                                                                                                                                                                                                                                                                                                                                                                                                                                                                                                                                                                                                                                                                                                                                                               | ELECTRICAL SPECIFICATIONS    |                            |
| Frequency 50 Hz                                                                                                                                                                                                                                                                                                                                                                                                                                                                                                                                                                                                                                                                                                                                                                                                                                                                                                                                                                                                                                                                                                                                                                                                                                                                                                                                                                                                                                                                                                                                                                                                                                                                           | Voltage                      | 220-240 V ~ or 380-415 V ~ |
|                                                                                                                                                                                                                                                                                                                                                                                                                                                                                                                                                                                                                                                                                                                                                                                                                                                                                                                                                                                                                                                                                                                                                                                                                                                                                                                                                                                                                                                                                                                                                                                                                                                                                           | Max Absorbed Power           | 3370 W                     |
| Amperage 16A                                                                                                                                                                                                                                                                                                                                                                                                                                                                                                                                                                                                                                                                                                                                                                                                                                                                                                                                                                                                                                                                                                                                                                                                                                                                                                                                                                                                                                                                                                                                                                                                                                                                              | Frequency                    | 50 Hz                      |
|                                                                                                                                                                                                                                                                                                                                                                                                                                                                                                                                                                                                                                                                                                                                                                                                                                                                                                                                                                                                                                                                                                                                                                                                                                                                                                                                                                                                                                                                                                                                                                                                                                                                                           | Amperage                     | 16A                        |