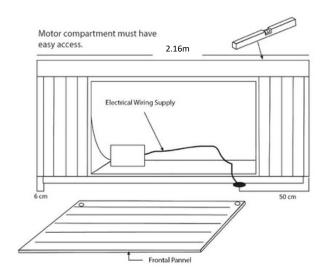

Note : the standard measures may vary ±2cm

**IMPORTANT:** Important: The equipment must be connected to an exclusive and permanent power line capable to support installed power. Lighting and electrical receptacles must be located at least 1.5 meters from the equipment.

The circuit ground wire must be provided to take advantage of the designed-in safety features of the equipment.

The electric installation must be in accordance with actual legislation.