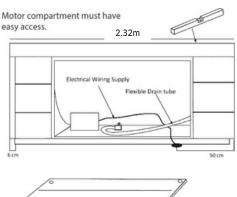

\* The spa has a flexible drain valve inside the motor compartment for draining Note : the standard measures may vary ±2cm

Front Panne

**IMPORTANT:** Important: The equipment must be connected to an exclusive and permanent power line capable to support installed power. Lighting and electrical receptacles must be located at least 1.5 meters from the equipment.